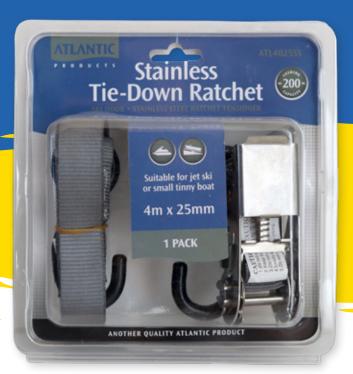

## Tie-Down Ratchets

| PRODUCT   | LENGTH      | UNITS  | BOAT SIZE            | CAPACITY |
|-----------|-------------|--------|----------------------|----------|
| ATL1825   | 1.8m x 25mm | Pair   | Jet Ski / Small Boat | 200kg    |
| ATL1825SS | 1.8m x 25mm | Pair   | Jet Ski / Small Boat | 200kg    |
| ATL1550   | 1.5m x 50mm | Pair   | Jet Ski / Small Boat | 400kg    |
| ATL1550SS | 1.5m x 50mm | Pair   | Jet Ski / Small Boat | 400kg    |
| ATL4025   | 4m x 25mm   | Single | Jet Ski / Small Boat | 200kg    |
| ATL4025SS | 4m x 25mm   | Single | Jet Ski / Small Boat | 200kg    |
| ATL5550   | 5.5m x 50mm | Single | Over boat straps     | 400kg    |
| ATL5550SS | 5.5m x 50mm | Single | Over boat straps     | 400kg    |
|           |             |        |                      |          |

A quick, safe solution to securing load on your boat trailer, each Atlantic Tie-Down Ratchet includes PVC-covered hooks and UV stabilised, reinforced nylon webbing straps in 3 different lengths. Also available in stainless steel.