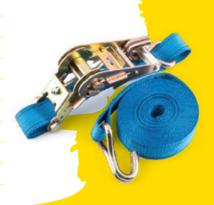

## Tie-Down Ratchets

| PRODUCT   | LENGTH      | UNITS  | BOAT SIZE            | CAPACITY |
|-----------|-------------|--------|----------------------|----------|
| ATL1825   | 1.8m x 25mm | Pair   | Jet Ski / Small Boat | 200kg    |
| ATL1825SS | 1.8m x 25mm | Pair   | Jet Ski / Small Boat | 200kg    |
| ATL1550   | 1.5m x 50mm | Pair   | Jet Ski / Small Boat | 400kg    |
| ATL1550SS | 1.5m x 50mm | Pair   | Jet Ski / Small Boat | 400kg    |
| ATL4025   | 4m x 25mm   | Single | Jet Ski / Small Boat | 200kg    |
| ATL4025SS | 4m x 25mm   | Single | Jet Ski / Small Boat | 200kg    |
| ATL5550   | 5.5m x 50mm | Single | Over boat straps     | 400kg    |
| ATL5550SS | 5.5m x 50mm | Single | Over boat straps     | 400kg    |
|           |             |        |                      |          |

A quick, safe solution to securing load on your boat trailer, each Atlantic Tie-Down Ratchet includes PVC-covered hooks and UV stabilised, reinforced nylon webbing straps in 3 different lengths. Also available in stainless steel.