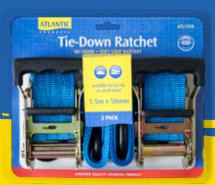

## Tie-Down Ratchets

| PRODUCT   | LENGTH      | UNITS  | BOAT SIZE            | CAPACITY |
|-----------|-------------|--------|----------------------|----------|
| ATL1825   | 1.8m x 25mm | Pair   | Jet Ski / Small Boat | 200kg    |
| ATL1825SS | 1.8m x 25mm | Pair   | Jet Ski / Small Boat | 200kg    |
| ATL1550   | 1.5m x 50mm | Pair   | Jet Ski / Small Boat | 400kg    |
| ATL1550SS | 1.5m x 50mm | Pair   | Jet Ski / Small Boat | 400kg    |
| ATL4025   | 4m x 25mm   | Single | Jet Ski / Small Boat | 200kg    |
| ATL4025SS | 4m x 25mm   | Single | Jet Ski / Small Boat | 200kg    |
| ATL5550   | 5.5m x 50mm | Single | Over boat straps     | 400kg    |
| ATL5550SS | 5.5m x 50mm | Single | Over boat straps     | 400kg    |
|           |             |        |                      |          |

A quick, safe solution to securing load on your boat trailer, each Atlantic Tie-Down Ratchet includes PVC-covered hooks and UV stabilised, reinforced nylon webbing straps in 3 different lengths. Also available in stainless steel.