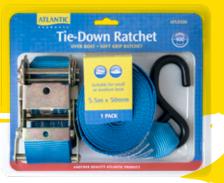

## Tie-Down Ratchets

| PRODUCT   | LENGTH      | UNITS  | BOAT SIZE            | CAPACITY |
|-----------|-------------|--------|----------------------|----------|
| ATL1825   | 1.8m x 25mm | Pair   | Jet Ski / Small Boat | 200kg    |
| ATL1825SS | 1.8m x 25mm | Pair   | Jet Ski / Small Boat | 200kg    |
| ATL1550   | 1.5m x 50mm | Pair   | Jet Ski / Small Boat | 400kg    |
| ATL1550SS | 1.5m x 50mm | Pair   | Jet Ski / Small Boat | 400kg    |
| ATL4025   | 4m x 25mm   | Single | Jet Ski / Small Boat | 200kg    |
| ATL4025SS | 4m x 25mm   | Single | Jet Ski / Small Boat | 200kg    |
| ATL5550   | 5.5m x 50mm | Single | Over boat straps     | 400kg    |
| ATL5550SS | 5.5m x 50mm | Single | Over boat straps     | 400kg    |
|           |             |        |                      |          |

A quick, safe solution to securing load on your boat trailer, each Atlantic Tie-Down Ratchet includes PVC-covered hooks and UV stabilised, reinforced nylon webbing straps in 3 different lengths. Also available in stainless steel.