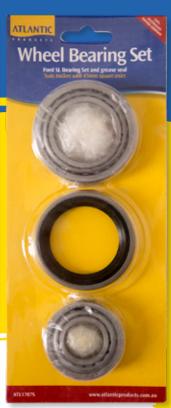

## Wheel Bearings

| PRODUCT  | DESCRIPTION                                | TRAILER AXLES              |
|----------|--------------------------------------------|----------------------------|
| ATL1690S | Holden LM Bearing set & Grease Seal        | 39mm round and 40mm square |
| ATL1688S | Holden LM Bearing set & 2-part Grease Seal | 39mm round and 40mm square |
| ATL1707S | Ford SL Bearing set & Grease Seal          | 45mm square                |
| ATL1712  | Ford SL Bearing set & 2-part Grease Seal   | 45mm square                |