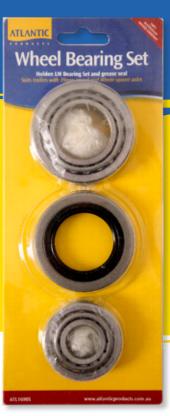

## Wheel Bearings

| PRODUCT  | DESCRIPTION                                | TRAILER AXLES              |
|----------|--------------------------------------------|----------------------------|
| ATL1690S | Holden LM Bearing set & Grease Seal        | 39mm round and 40mm square |
| ATL1688S | Holden LM Bearing set & 2-part Grease Seal | 39mm round and 40mm square |
| ATL1707S | Ford SL Bearing set & Grease Seal          | 45mm square                |
| ATL1712  | Ford SL Bearing set & 2-part Grease Seal   | 45mm square                |