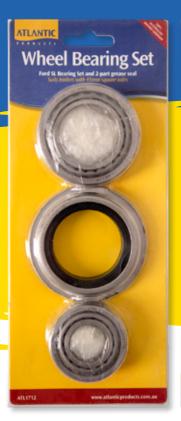

## Wheel Bearings

| PRODUCT  | DESCRIPTION                                | TRAILER AXLES              |
|----------|--------------------------------------------|----------------------------|
| ATL1690S | Holden LM Bearing set & Grease Seal        | 39mm round and 40mm square |
| ATL1688S | Holden LM Bearing set & 2-part Grease Seal | 39mm round and 40mm square |
| ATL1707S | Ford SL Bearing set & Grease Seal          | 45mm square                |
| ATL1712  | Ford SL Bearing set & 2-part Grease Seal   | 45mm square                |