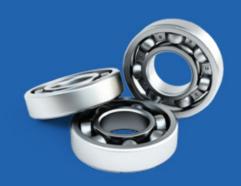

Atlantic Boat Trailer high-speed Wheel Bearing Kits are designed for maximum load carrying capacity ensuring smooth mobility and long-life of any boat trailer.