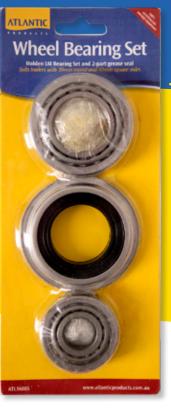

## Wheel Bearings

| PRODUCT  | DESCRIPTION                                | TRAILER AXLES              |
|----------|--------------------------------------------|----------------------------|
| ATL1690S | Holden LM Bearing set & Grease Seal        | 39mm round and 40mm square |
| ATL1688S | Holden LM Bearing set & 2-part Grease Seal | 39mm round and 40mm square |
| ATL1707S | Ford SL Bearing set & Grease Seal          | 45mm square                |
| ATL1712  | Ford SL Bearing set & 2-part Grease Seal   | 45mm square                |