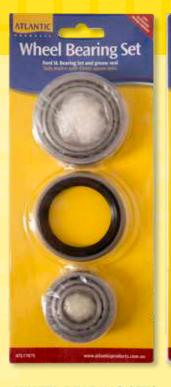

Includes greasing seal Code: ATL1707S

Includes 2-part greasing seal Code: ATL1712

**SUIT FORD SL MODELS** 

To ensure smooth mobility of any boat trailer, it's important to have good quality high speed bearings. Atlantic Boat Trailer Wheel Bearing Kits are designed for maximum load carrying capacity to ensure long-life when towing your boat.