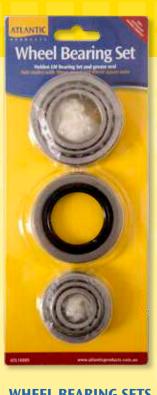

## Wheel Bearings

WHEEL BEARING SETS
SUITABLE FOR 39MM ROUND AND
40MM SQUARE TRAILER AXLES

Includes greasing seal Code: ATL1690S

Includes 2-part greasing seal Code: ATL1688S

**SUIT HOLDEN LM MODELS** 

WHEEL BEARING SETS SUITABLE FOR 45MM SQUARE TRAILER AXLES