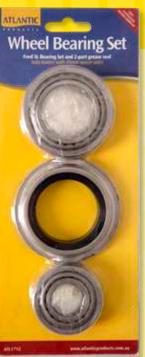

## Wheel Bearings

WHEEL BEARING SETS
SUITABLE FOR 39MM ROUND AND
40MM SQUARE TRAILER AXLES

Includes greasing seal Code: ATL1690S

Includes 2-part greasing seal Code: ATL1688S

**SUIT HOLDEN LM MODELS** 

WHEEL BEARING SETS SUITABLE FOR 45MM SQUARE TRAILER AXLES

Includes greasing seal Code: ATL1707S

Includes 2-part greasing seal Code: ATL1712

**SUIT FORD SL MODELS** 

To ensure smooth mobility of any boat trailer, it's important to have good quality high speed bearings. Atlantic Boat Trailer Wheel Bearing Kits are designed for maximum load carrying capacity to ensure long-life when towing your boat.