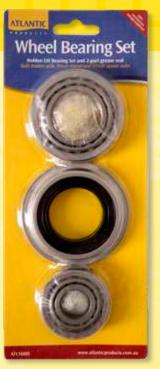

## Wheel Bearings

WHEEL BEARING SETS
SUITABLE FOR 39MM ROUND AND
40MM SQUARE TRAILER AXLES

Includes greasing seal Code: ATL1690S

Includes 2-part greasing seal Code: ATL1688S

**SUIT HOLDEN LM MODELS** 

WHEEL BEARING SETS SUITABLE FOR 45MM SQUARE TRAILER AXLES