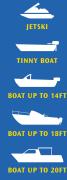

## **Electric** Marine Winch

These entry-level marine winches are economically-priced that can really perform. Our range of Cadet Electric Winches are available in two different gear ratio sizes with load capacity ratings operating from 900kg up to 1350kg.